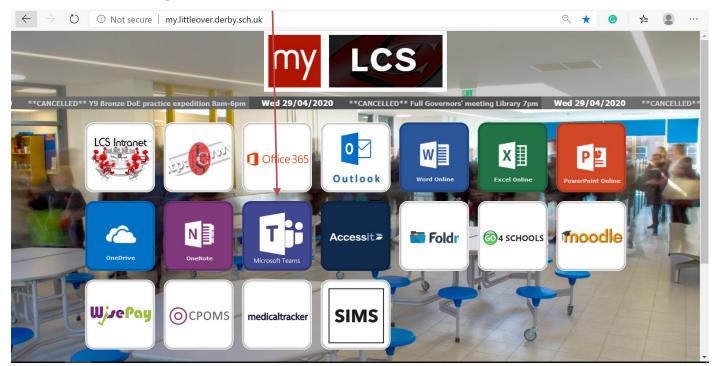

### **Accessing Microsoft Teams**

You can access "Microsoft Teams" by going to my.littleover.derby.sch.uk through your internet browser and clicking on the Microsoft Teams tile.

Once the page loads you will need to enter your school email address and click next.