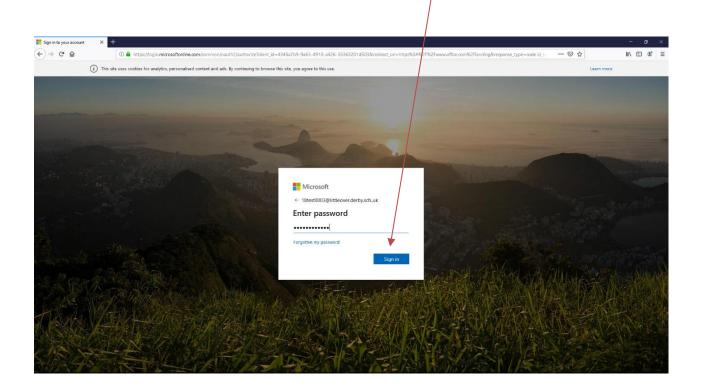

# LCS:ICT Support Accessing Microsoft Teams

After doing this you will need to enter your password and click Sign In. This is the same password you use to sign in to the school computers.

You will then be taken to your Microsoft Teams homepage.