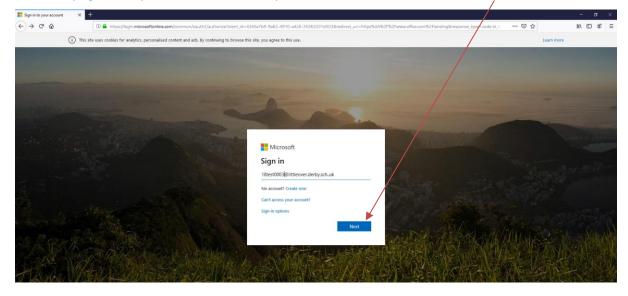

### **Accessing Microsoft Teams**

You can access "Microsoft Teams" by going to my.littleover.derby.sch.uk through your internet browser and clicking on the Microsoft Teams tile.

Once the page loads you will need to enter your school email address and click next.